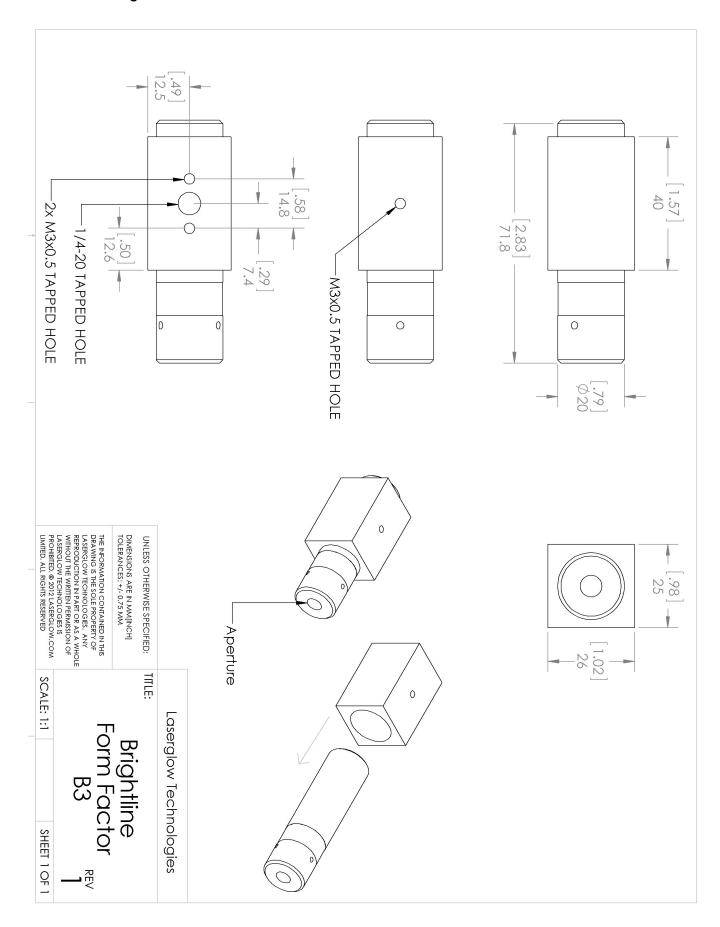

aser is run at a different frequency.

## **Power Supply Options:**

The Brightline Economy and Brightline Pro series of alignment lasers accept direct DC input of 3.0 VDC. The power connector is a 5.5 mm OD, 2.1 mm ID DC Barrel Jack. (center pole positive.) If you do not want to provide DC current directly, we recommend that you use our AC power supply. The model number for the standard North American AC Power Supply is ABP00AFXX and you can find complete details here: <a href="www.laserglow.com/ABP">www.laserglow.com/ABP</a>. The dimensional drawing for the standard power supply is included on page 5 for your reference.

# **Regulatory Classification:**

The model you have selected (BLP0051XX) requires the following safety label(s):



# **Dimensional Drawing - Laser Form Factor: B3:**



#### **Accessories:**

The most popular accessories for model BLP0051XX are shown below. For additional details regarding these or other accessories please see our website or contact us directly.

| Part Number | Description                                                                                                                                                       |                     |
|-------------|-------------------------------------------------------------------------------------------------------------------------------------------------------------------|---------------------|
| ADB002XXX   | ADB-deluxe Brightline Deluxe Mounting Bracket V2 Full Details: www.laserglow.com/ADB                                                                              | Included With Las