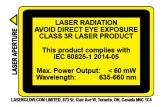

# **Regulatory Classification:**

The model you have selected (BLP0051XX) requires the following safety label(s):