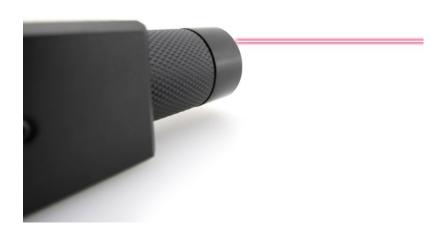

# LBD-660 Brightline Pro Line-Projecting Laser

#### Overview:

Laserglow's line-generating laser modules are ideal for any application where a highly visible line projected on to a surface is needed. Laser modules are available with fan angles from 4 degrees to 100 degrees, determining the projected line length at a given distance. The Brightline Pro Red Line generating laser modules incorporate focus-adjustable optics, greatly increasing the precision for tasks requiring a higher level of accuracy or greater working distance.

#### **Key Features:**

- Starting at: \$229
- Output Power: 5 mW to 40 mW
- Expected Life: 3000-5000 hours
- Projection Type (dot/line/cross): Line
- Key Feature: Projects a focus-adjustable red line for high precision applications.
- Minimum achievable line thickness: 0.5 mm at 30 cm
- · Package Includes: Alignment laser mounted in block (mounting bracket, attenuator and power supply optional)
- Casing: Machined Aluminum
- Line Straightness: Better than 0.1% over full length