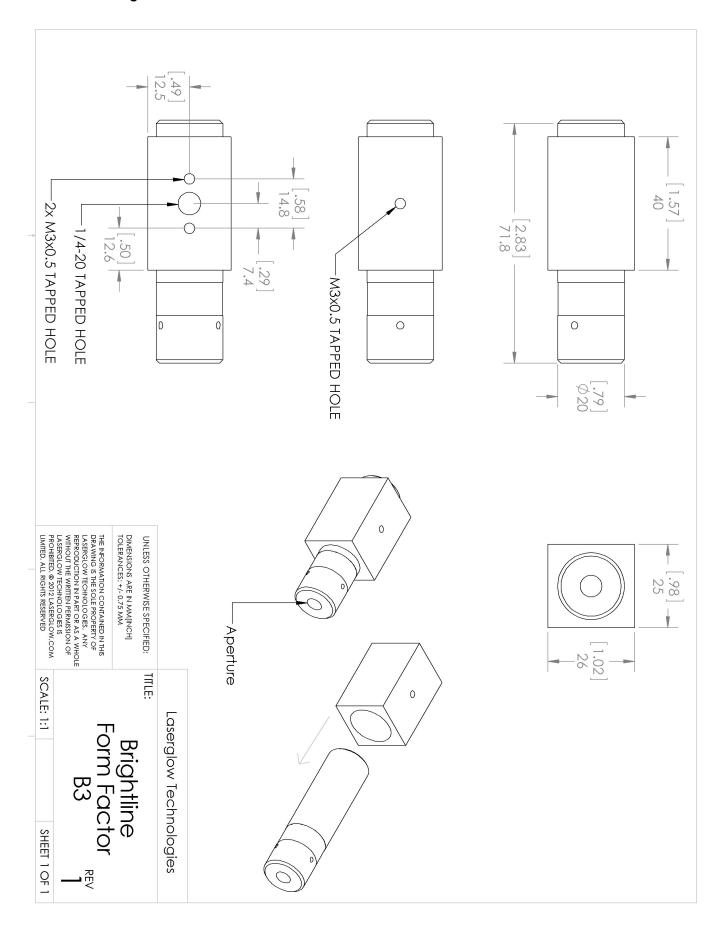

ser is run at a different frequency.

### **Power Supply Options:**

The Brightline Economy and Brightline Pro series of alignment lasers accept direct DC input of 3.0 VDC. The power connector is a 5.5 mm OD, 2.1 mm ID DC Barrel Jack. (center pole positive.) If you do not want to provide DC current directly, we recommend that you use our AC power supply. The model number for the standard North American AC Power Supply is ABP00AFXX and you can find complete details here: <a href="www.laserglow.com/ABP">www.laserglow.com/ABP</a>. The dimensional drawing for the standard power supply is included on page 5 for your reference.

# **Regulatory Classification:**

The model you have selected (BOP025257) requires the following safety label(s):



# **Dimensional Drawing - Laser Form Factor: B3:**



#### **Accessories:**

The most popular accessories for model BOP025257 are shown below. For additional details regarding these or other accessories please see our website or contact us directly.

| Part Number | Description                                                                                                                                                       |                     |
|-------------|-------------------------------------------------------------------------------------------------------------------------------------------------------------------|---------------------|
| ADB002XXX   | ADB-deluxe Brightline Deluxe Mounting Bracket V2 Full Details: www.laserglow.com/ADB                                                                              | Included With Las