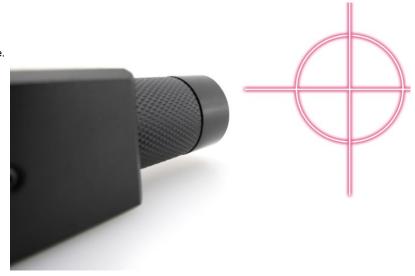

#### Overview:

Laserglow's Brightline DOE (Diffractive Optical Element) laser modules are ideal for any application where you require a highly visible pattern projected onto a surface. These red laser modules are available in a variety of circular, grid and parallel line patterns. (See Specifications tab for details.) The Brightline Pro Red DOE laser modules incorporate focus-adjustable optics, greatly increasing the precision for tasks requiring the highest level of accuracy or greater working distance.

#### **Key Features:**

- Starting at: \$289
- Output Power: 5 mW to >40 mW
- Expected Life: 3000-5000 hours
- Projection Type: Parallel lines, Circles, Grids (of lines or dots), and Aiming Reticles (a circle with a cross overlaid)
- Key Feature: Projects a highly visible focus-adjustable laser image for high precision applications.
- Minimum achievable line thickness: 0.5 mm at 30 cm
- Package Includes: Alignment laser mounted in block (mounting bracket, attenuator and power supply optional)
- Casing: Machined Aluminum
- Line Straightness: Better than 0.1% over full length